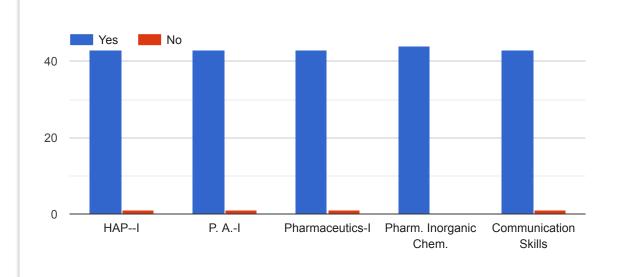

## TEACHER EVALUATION FORM For VII SEMESTER

60 responses

Was the course plan available to you in the first week of semester?

Is course content organised/planned and structured in a valuable manner?

Are the classes interactive, questions are encouraged and doubts are effectively clarified?

Does the Teacher valuate and return the papers promptly?

What is your Overall understanding of the subject in this semester?