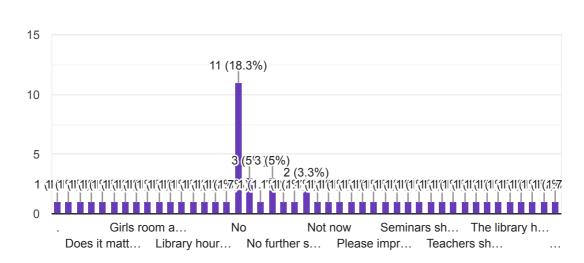

s of Service - Privacy Policy

## TEACHER EVALUATION FORM For VII SEMESTER

60 responses

Was the course plan available to you in the first week of semester?



Is course content organised/planned and structured in a valuable manner?









Are the classes interactive, questions are encouraged and doubts are effectively clarified?



Does the Teacher uses Teaching Tools (Assignments/Quiz/Charts/Group Discussion, Seminar, etc.) effectively?



Are the course contents covered by the teacher according to Course Plan, Text Book and Reference Books?



Does the Teacher valuate and return the papers promptly?



What is your Overall understanding of the subject in this semester?



#### Whether Seminars should be conducted in the class or not?



#### Any Comments (Suggestions)

60 responses



This content is neither created nor endorsed by Google. Report Abuse - Terms of Service - Privacy Policy

## TEACHER EVALUATION FORM For M. Pharm. Pharmaceutics I SEMESTER

14 responses

Was the course plan available to you in the first week of semester?





Is course content organised/planned and structured in a valuable manner?







Are the classes interactive, questions are encouraged and doubts are effectively clarified?







#### Any Comments (Suggestions)

14 responses



This content is neither created nor endorsed by Google. Report Abuse - Terms of Service - Privacy Policy

## TEACHER EVALUATION FORM For M. Pharm. Quality Assurance I SEMESTER

8 responses

Was the course plan available to you in the first week of semester?



Is course content organised/planned and structure