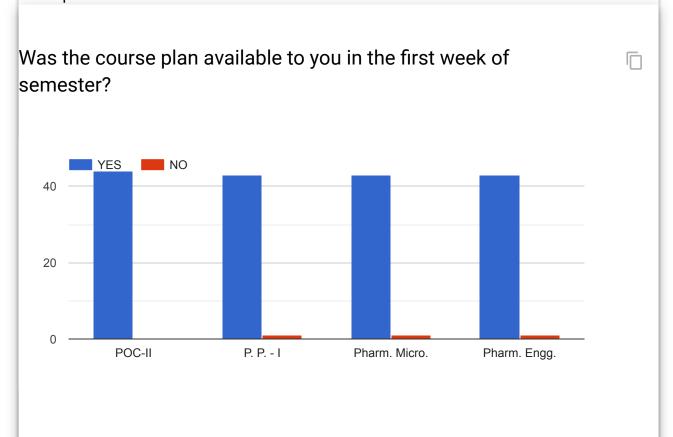

## TEACHER EVALUATION FORM For VII SEMESTER

60 responses

Was the course plan available to you in the first week of semester?

Is course content organised/planned and structured in a valuable manner?

Are the classes interactive, questions are encouraged and doubts are effectively clarified?