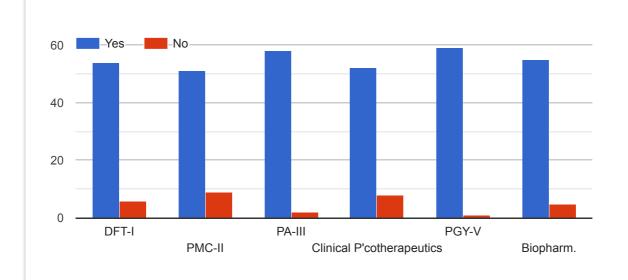

## TEACHER EVALUATION FORM For B. Pharm. I SEMESTER

44 responses

Is course content organised/planned and structured in a valuable manner?

Are the classes interactive, questions are encouraged and doubts are effectively clarified?

## TEACHER EVALUATION FORM For III SEMESTER

44 responses

Is course content organised/planned and structured in a valuable manner?

Are the classes interactive, questions are encouraged and doubts are effectively clarified?

### TEACHER EVALUATION FORM For V SEMESTER

48 responses

Is course content organised/planned and structured in a valuable manner?

Are the classes interactive, questions are encouraged and doubts are effectively clarified?

## TEACHER EVALUATION FORM For VII SEMESTER

60 responses

Was the course plan available to you in the first week of semester?

Is course content organised/planned and structured in a valuable manner?

Are the classes interactive, questions are encouraged and doubts are effectively clarified?