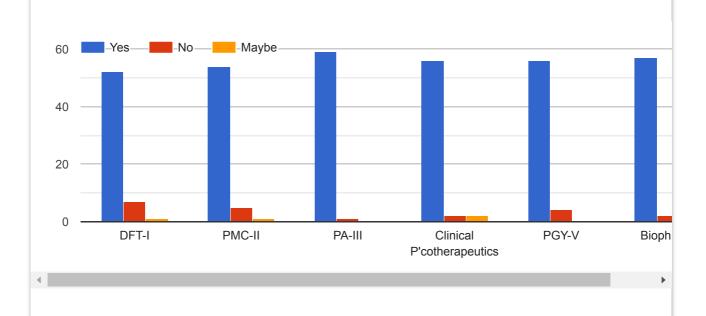

## TEACHER EVALUATION FORM For VII SEMESTER

60 responses

Was the course plan available to you in the first week of semester?

Is course content organised/planned and structured in a valuable manner?

Are the classes interactive, questions are encouraged and doubts are effectively clarified?

Does the Teacher uses Teaching Tools (Assignments/Quiz/Charts/Group Discussion, Seminar, etc.) effectively?

Are the course contents covered by the teacher according to Course Plan, Text Book and Reference Books?

Does the Teacher valuate and return the papers promptly?

What is your Overall understanding of the subject in this semester?