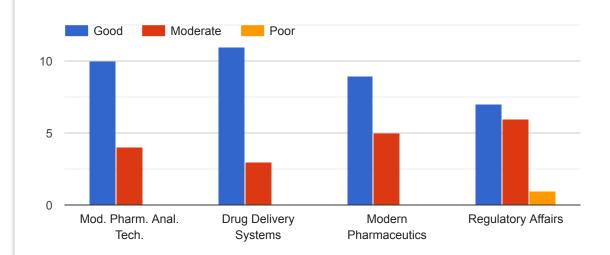

## TEACHER EVALUATION FORM For M. Pharm. Pharmaceutics I SEMESTER

14 responses

Was the course plan available to you in the first week of semester?

Is course content organised/planned and structured in a valuable manner?

Are the classes interactive, questions are encouraged and doubts are effectively clarified?