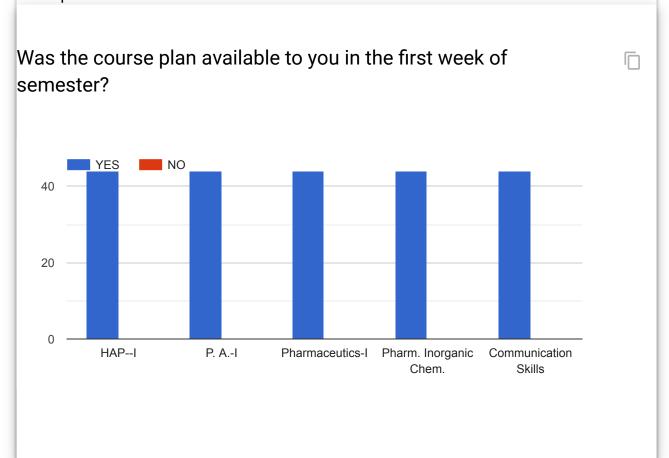

## TEACHER EVALUATION FORM For VII SEMESTER

60 responses

Was the course plan available to you in the first week of semester?

Is course content organised/planned and structured in a valuable manner?

Are the classes interactive, questions are encouraged and doubts are effectively clarified?