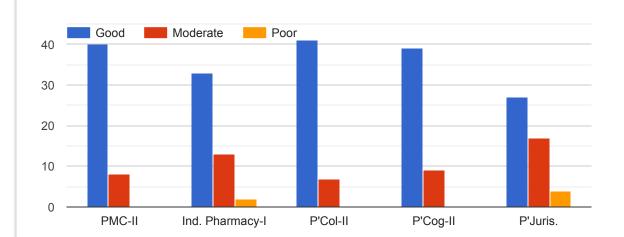

## TEACHER EVALUATION FORM For B. Pharm. I SEMESTER

44 responses

Is course content organised/planned and structured in a valuable manner?

Are the classes interactive, questions are encouraged and doubts are effectively clarified?

## TEACHER EVALUATION FORM For III SEMESTER

44 responses

Is course content organised/planned and structured in a valuable manner?

Are the classes interactive, questions are encouraged and doubts are effectively clarified?

### TEACHER EVALUATION FORM For V SEMESTER

48 responses

Is course content organised/planned and structured in a valuable manner?

Are the classes interactive, questions are encouraged and doubts are effectively clarified?