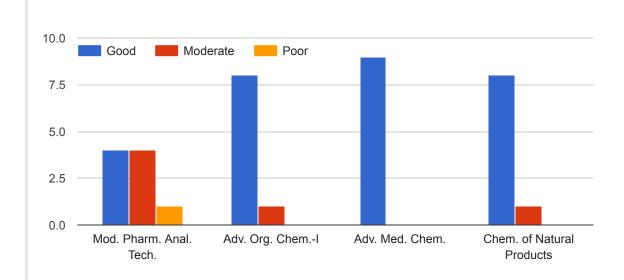

# TEACHER EVALUATION FORM For M. Pharm. Pharmaceutical Chemistry I SEMESTER

9 responses

Is course content organised/planned and structured in a valuable manner?

Are the classes interactive, questions are encouraged and doubts are effectively clarified?

Are the course contents covered by the teacher according to Course Plan, Text Book and Reference Books?

Does the Teacher valuate and return the papers promptly?