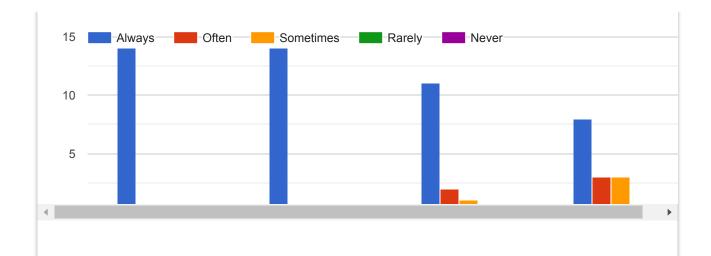

Does the Teacher uses Teaching Tools (Assignments/Quiz/Charts/Group Discussion, Seminar, etc.) effectively?

Are the course contents covered by the teacher according to Course Plan, Text Book and Reference Books?