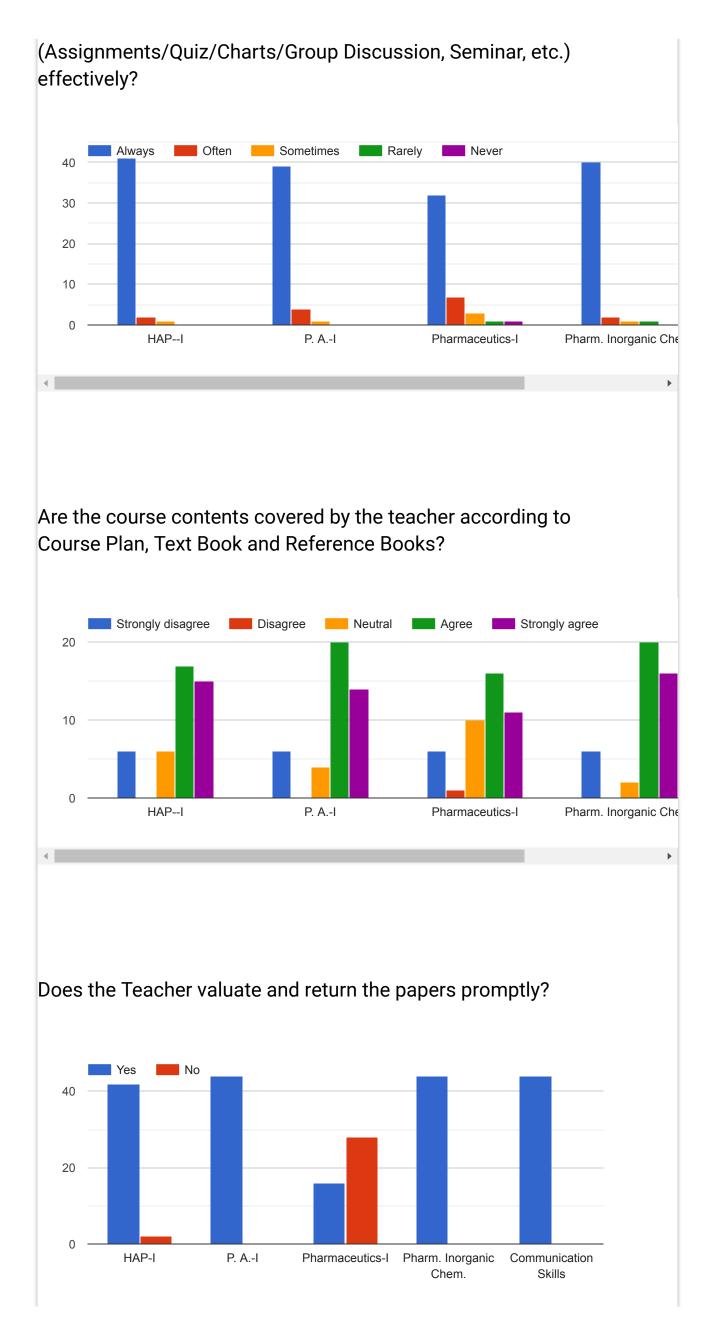

## TEACHER EVALUATION FORM For VII SEMESTER

60 responses

Was the course plan available to you in the first week of semester?

Is course content organised/planned and structured in a valuable manner?

Are the classes interactive, questions are encouraged and doubts are effectively clarified?

Does the Teacher uses Teaching Tools (Assignments/Quiz/Charts/Group Discussion, Seminar, etc.) effectively?

Are the course contents covered by the teacher according to Course Plan, Text Book and Reference Books?

Does the Teacher valuate and return the papers promptly?

What is your Overall understanding of the subject in this semester?