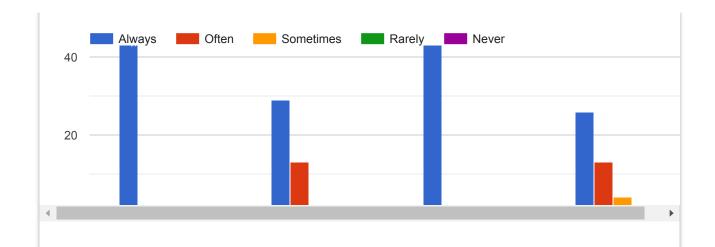

Does the Teacher uses Teaching Tools (Assignments/Quiz/Charts/Group Discussion, Seminar, etc.) effectively?

Are the course contents covered by the teacher according to Course Plan, Text Book and Reference Books?