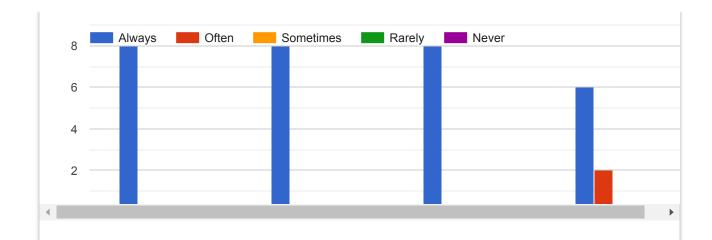

## TEACHER EVALUATION FORM For M. Pharm. Quality Assurance I SEMESTER

8 responses

Was the course plan available to you in the first week of semester?

Is course content organised/planned and structured in a valuable manner?

Are the classes interactive, questions are encouraged and doubts are effectively clarified?