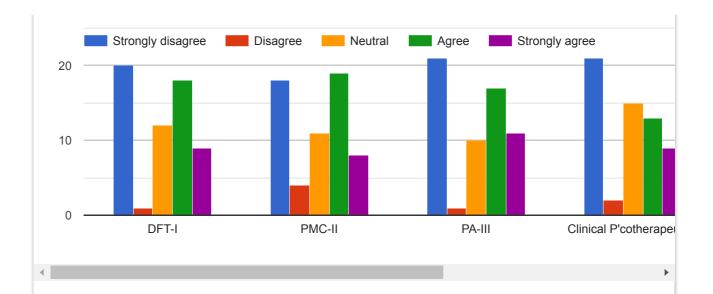

## TEACHER EVALUATION FORM For VII SEMESTER

60 responses

Was the course plan available to you in the first week of semester?

Is course content organised/planned and structured in a valuable manner?

Are the classes interactive, questions are encouraged and doubts are effectively clarified?

Does the Teacher uses Teaching Tools (Assignments/Quiz/Charts/Group Discussion, Seminar, etc.) effectively?

Are the course contents covered by the teacher according to Course Plan, Text Book and Reference Books?

Does the Teacher valuate and return the papers promptly?

What is your Overall understanding of the subject in this semester?