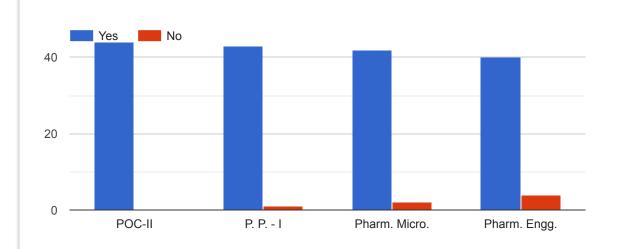

## TEACHER EVALUATION FORM For VII SEMESTER

60 responses

Was the course plan available to you in the first week of semester?

Is course content organised/planned and structured in a valuable manner?

Are the classes interactive, questions are encouraged and doubts are effectively clarified?