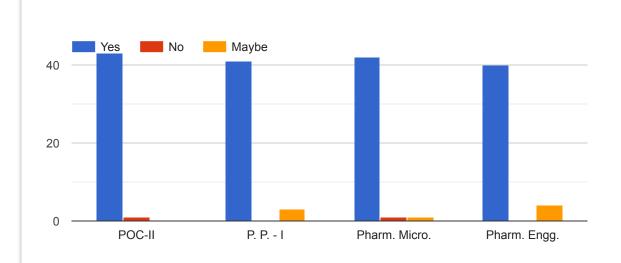

Does the Teacher uses Teaching Tools (Assignments/Quiz/Charts/Group Discussion, Seminar, etc.) effectively?

Are the course contents covered by the teacher according to Course Plan, Text Book and Reference Books?