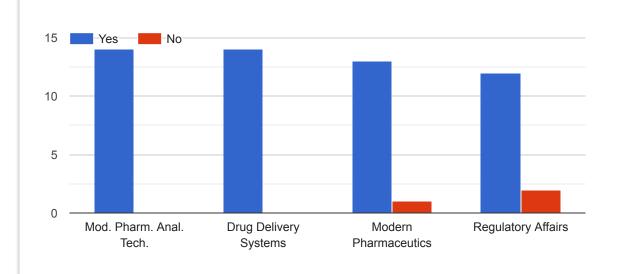

Does the Teacher valuate and return the papers promptly?

What is your Overall understanding of the subject in this semester?