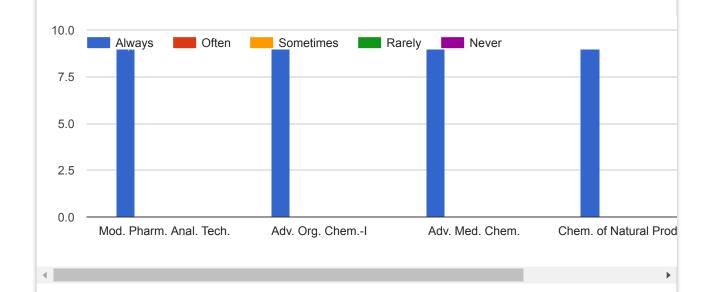

# TEACHER EVALUATION FORM For M. Pharm. Pharmaceutical Chemistry I SEMESTER

9 responses

Is course content organised/planned and structured in a valuable manner?

Are the classes interactive, questions are encouraged and doubts are effectively clarified?