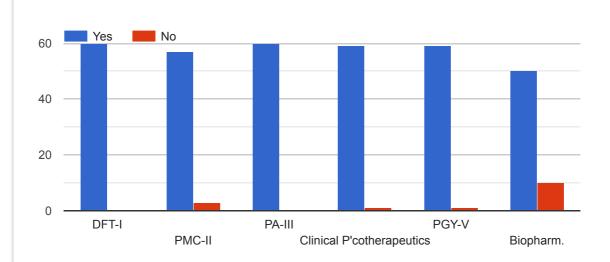

## TEACHER EVALUATION FORM For VII SEMESTER

60 responses

Was the course plan available to you in the first week of semester?

Is course content organised/planned and structured in a valuable manner?

Are the classes interactive, questions are encouraged and doubts are effectively clarified?

#### Whether Seminars should be conducted in the class or not?