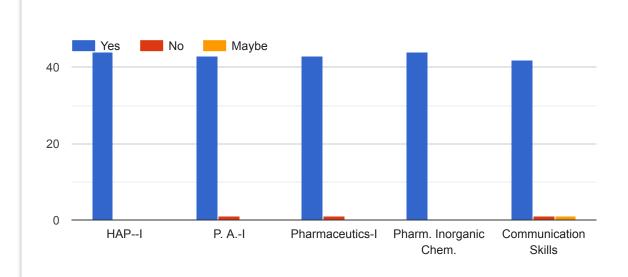

## TEACHER EVALUATION FORM For M. Pharm. Quality Assurance I SEMESTER

8 responses

Was the course plan available to you in the first week of semester?

Is course content organised/planned and structured in a valuable manner?