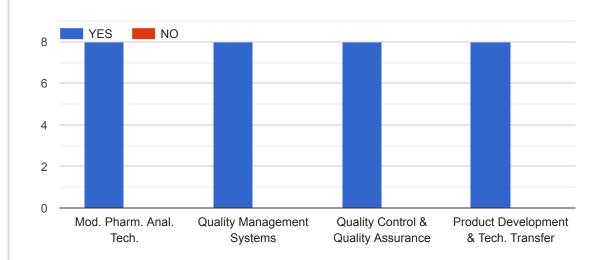

## TEACHER EVALUATION FORM For M. Pharm. Pharmaceutics I SEMESTER

14 responses

Was the course plan available to you in the first week of semester?

Is course content organised/planned and structured in a valuable manner?

Are the classes interactive, questions are encouraged and doubts are effectively clarified?