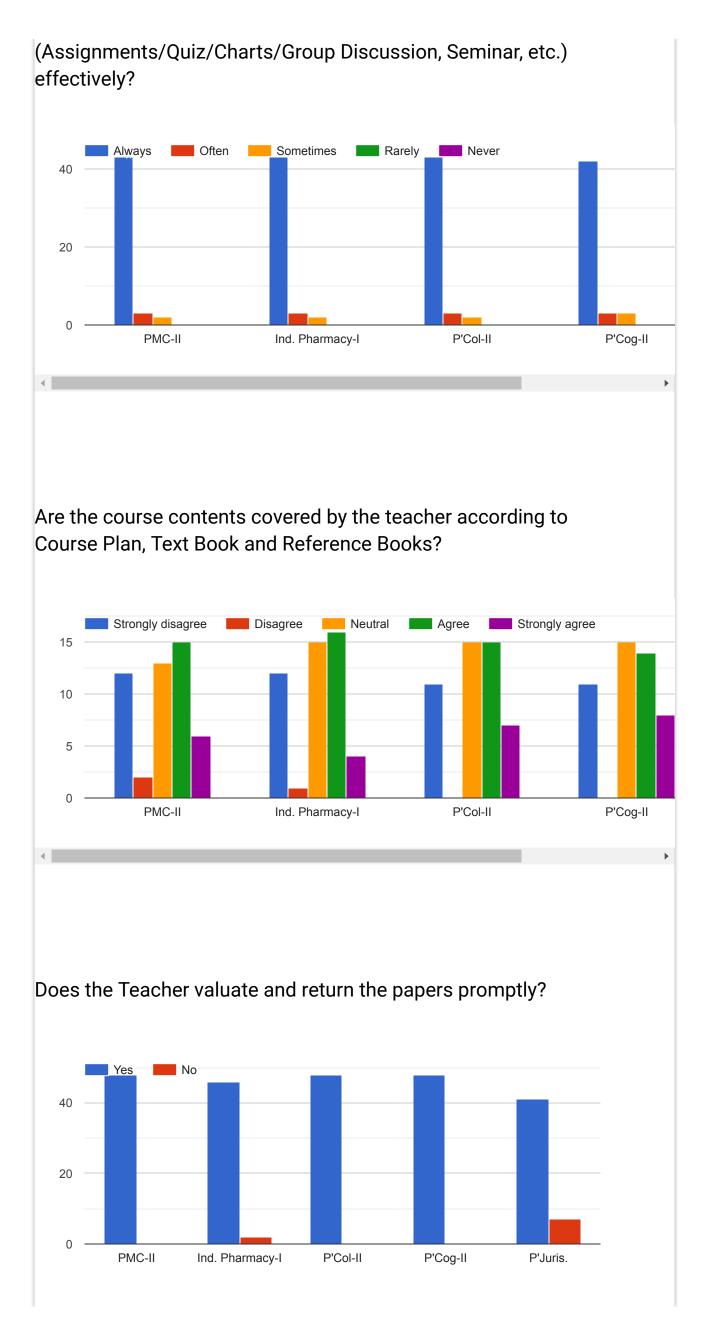

Does the Teacher uses Teaching Tools (Assignments/Quiz/Charts/Group Discussion, Seminar, etc.) effectively?

Are the course contents covered by the teacher according to Course Plan, Text Book and Reference Books?

Does the Teacher valuate and return the papers promptly?

What is your Overall understanding of the subject in this semester?