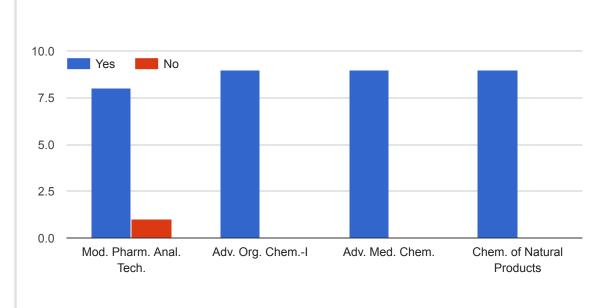

# TEACHER EVALUATION FORM For M. Pharm. Pharmaceutical Chemistry I SEMESTER

9 responses

Is course content organised/planned and structured in a valuable manner?

Are the classes interactive, questions are encouraged and doubts are effectively clarified?

Are the course contents covered by the teacher according to Course Plan, Text Book and Reference Books?

Does the Teacher valuate and return the papers promptly?