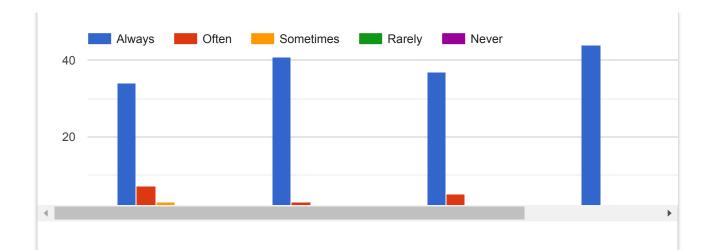

## TEACHER EVALUATION FORM For B. Pharm. I SEMESTER

44 responses

Is course content organised/planned and structured in a valuable manner?

Are the classes interactive, questions are encouraged and doubts are effectively clarified?