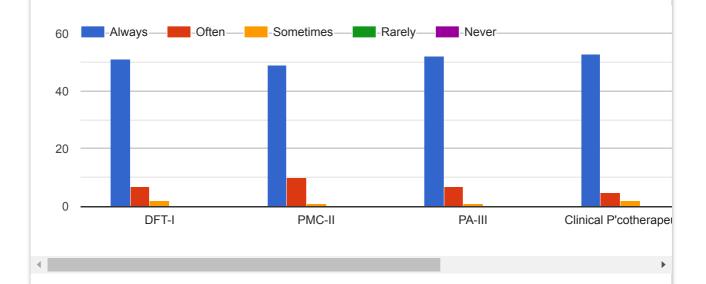

## TEACHER EVALUATION FORM For VII SEMESTER

60 responses

Was the course plan available to you in the first week of semester?

Is course content organised/planned and structured in a valuable manner?

Are the classes interactive, questions are encouraged and doubts are effectively clarified?

Does the Teacher uses Teaching Tools (Assignments/Quiz/Charts/Group Discussion, Seminar, etc.) effectively?

Are the course contents covered by the teacher according to Course Plan, Text Book and Reference Books?

Does the Teacher valuate and return the papers promptly?

What is your Overall understanding of the subject in this semester?