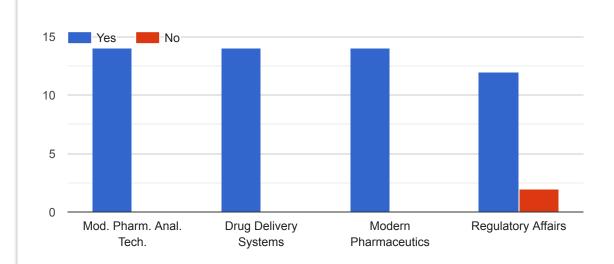

## TEACHER EVALUATION FORM For M. Pharm. Pharmaceutics I SEMESTER

14 responses

Was the course plan available to you in the first week of semester?

Is course content organised/planned and structured in a valuable manner?

Are the classes interactive, questions are encouraged and doubts are effectively clarified?