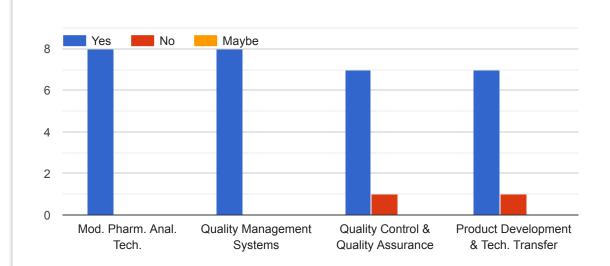

## TEACHER EVALUATION FORM For M. Pharm. Quality Assurance I SEMESTER

8 responses

Was the course plan available to you in the first week of semester?

Is course content organised/planned and structured in a valuable manner?

Are the classes interactive, questions are encouraged and doubts are effectively clarified?