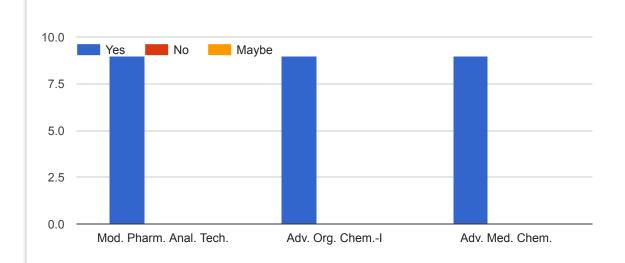

# TEACHER EVALUATION FORM For M. Pharm. Pharmaceutical Chemistry I SEMESTER

9 responses

Is course content organised/planned and structured in a valuable manner?

Are the classes interactive, questions are encouraged and doubts are effectively clarified?

Are the course contents covered by the teacher according to Course Plan, Text Book and Reference Books?

Does the Teacher valuate and return the papers promptly?