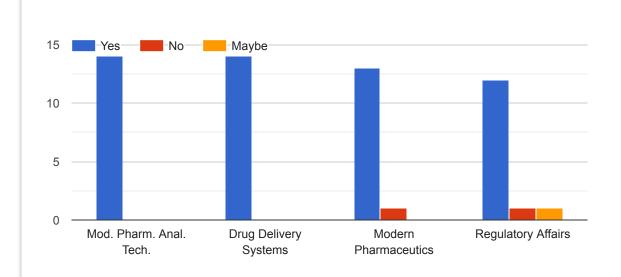

## TEACHER EVALUATION FORM For VII SEMESTER

60 responses

Was the course plan available to you in the first week of semester?

Is course content organised/planned and structured in a valuable manner?

Are the classes interactive, questions are encouraged and doubts are effectively clarified?