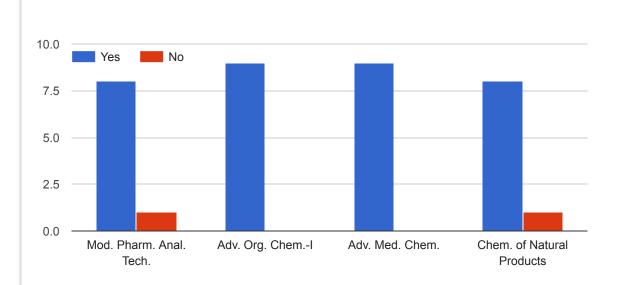

## TEACHER EVALUATION FORM For M. Pharm. Pharmaceutics I SEMESTER

14 responses

Was the course plan available to you in the first week of semester?

Is course content organised/planned and structured in a valuable manner?