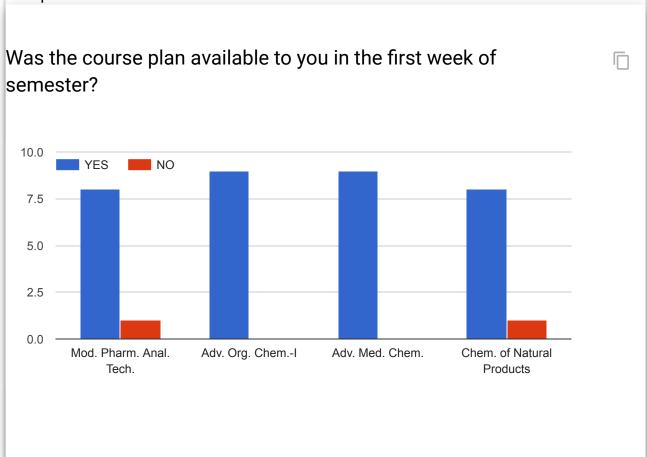

## TEACHER EVALUATION FORM For M. Pharm. Pharmaceutics I SEMESTER

14 responses

Was the course plan available to you in the first week of semester?

Is course content organised/planned and structured in a valuable manner?