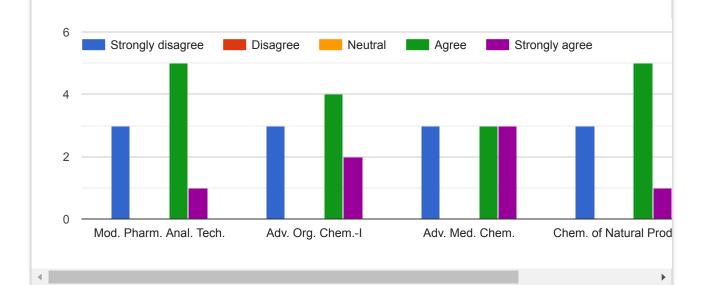

# TEACHER EVALUATION FORM For M. Pharm. Pharmaceutical Chemistry I SEMESTER

9 responses

Is course content organised/planned and structured in a valuable manner?

Are the classes interactive, questions are encouraged and doubts are effectively clarified?

Are the course contents covered by the teacher according to Course Plan, Text Book and Reference Books?

Does the Teacher valuate and return the papers promptly?