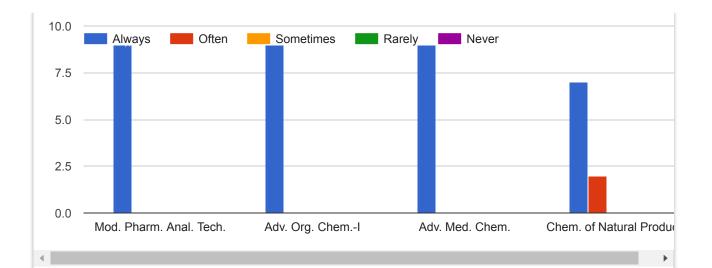

## TEACHER EVALUATION FORM For M. Pharm. Pharmaceutics I SEMESTER

14 responses

Was the course plan available to you in the first week of semester?

Is course content organised/planned and structured in a valuable manner?

Are the classes interactive, questions are encouraged and doubts are effectively clarified?