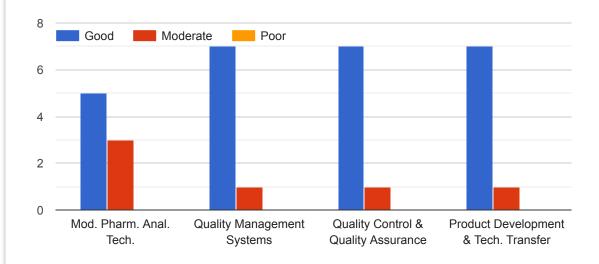

## TEACHER EVALUATION FORM For M. Pharm. Quality Assurance I SEMESTER

8 responses

Was the course plan available to you in the first week of semester?

Is course content organised/planned and structured in a valuable manner?

Are the classes interactive, questions are encouraged and doubts are effectively clarified?