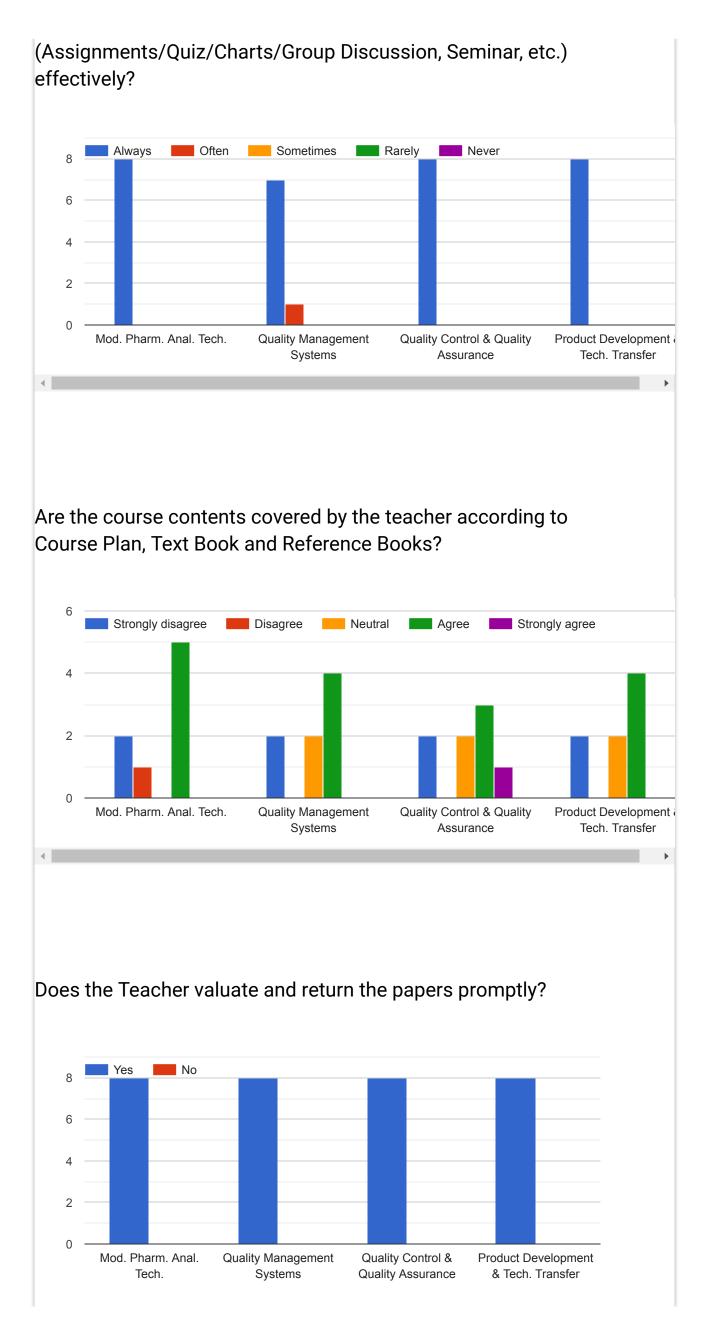

## TEACHER EVALUATION FORM For VII SEMESTER

60 responses

Was the course plan available to you in the first week of semester?

Is course content organised/planned and structured in a valuable manner?

Are the classes interactive, questions are encouraged and doubts are effectively clarified?

Does the Teacher uses Teaching Tools (Assignments/Quiz/Charts/Group Discussion, Seminar, etc.) effectively?

Are the course contents covered by the teacher according to Course Plan, Text Book and Reference Books?

Does the Teacher valuate and return the papers promptly?

What is your Overall understanding of the subject in this semester?