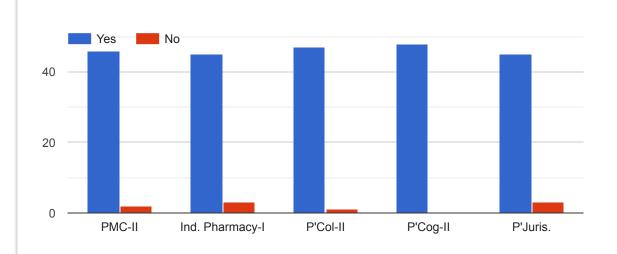

Does the Teacher valuate and return the papers promptly?

What is your Overall understanding of the subject in this semester?