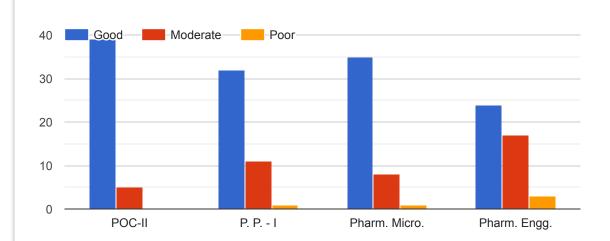

Does the Teacher valuate and return the papers promptly?

What is your Overall understanding of the subject in this semester?