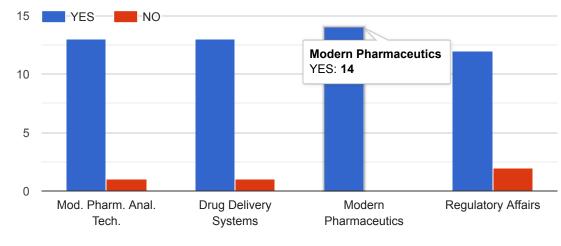

## TEACHER EVALUATION FORM For M. Pharm. Pharmaceutics I SEMESTER

14 responses

Was the course plan available to you in the first week of semester?

Is course content organised/planned and structured in a valuable manner?

Are the classes interactive, questions are encouraged and doubts are effectively clarified?