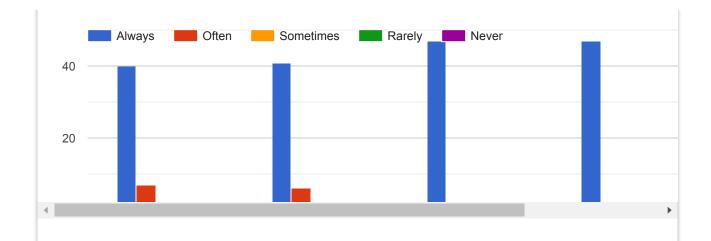

Does the Teacher uses Teaching Tools (Assignments/Quiz/Charts/Group Discussion, Seminar, etc.) effectively?

Are the course contents covered by the teacher according to Course Plan, Text Book and Reference Books?