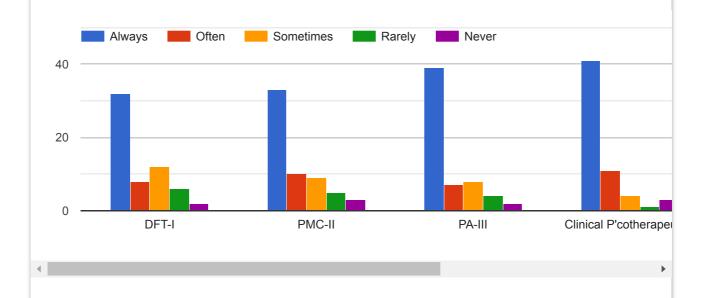

## TEACHER EVALUATION FORM For VII SEMESTER

60 responses

Was the course plan available to you in the first week of semester?

Is course content organised/planned and structured in a valuable manner?

Are the classes interactive, questions are encouraged and doubts are effectively clarified?

Does the Teacher uses Teaching Tools (Assignments/Quiz/Charts/Group Discussion, Seminar, etc.) effectively?

Are the course contents covered by the teacher according to Course Plan, Text Book and Reference Books?

Does the Teacher valuate and return the papers promptly?

What is your Overall understanding of the subject in this semester?