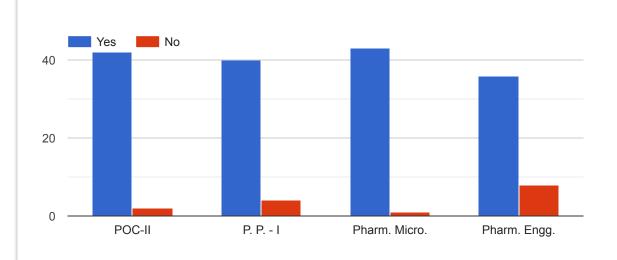

Does the Teacher valuate and return the papers promptly?

What is your Overall understanding of the subject in this semester?