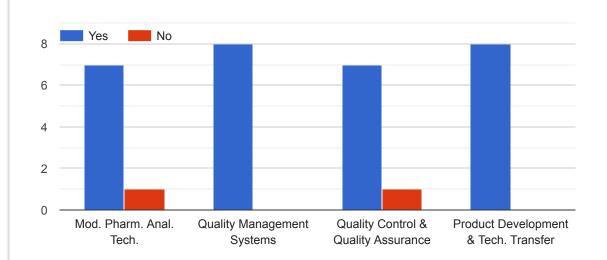

## TEACHER EVALUATION FORM For M. Pharm. Pharmaceutics I SEMESTER

14 responses

Was the course plan available to you in the first week of semester?

Is course content organised/planned and structured in a valuable manner?

Are the classes interactive, questions are encouraged and doubts are effectively clarified?