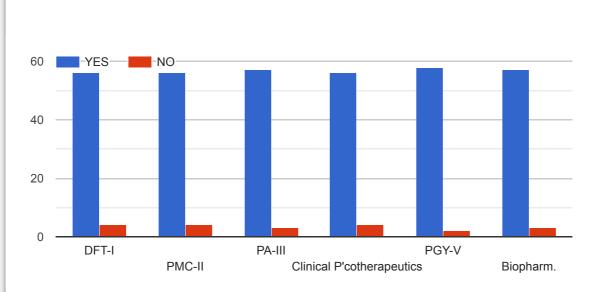

## TEACHER EVALUATION FORM For VII SEMESTER

60 responses

Was the course plan available to you in the first week of semester?

Is course content organised/planned and structured in a valuable manner?

Are the classes interactive, questions are encouraged and doubts are effectively clarified?