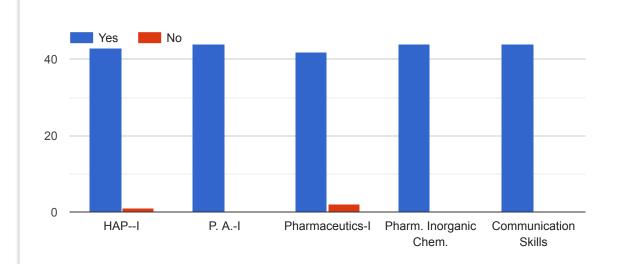

## TEACHER EVALUATION FORM For M. Pharm. Pharmaceutics I SEMESTER

14 responses

Was the course plan available to you in the first week of semester?

Is course content organised/planned and structured in a valuable manner?