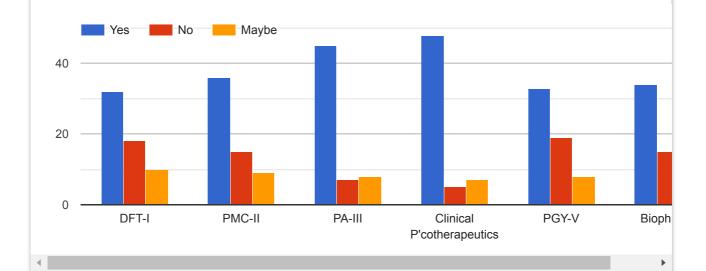

## TEACHER EVALUATION FORM For VII SEMESTER

60 responses

Was the course plan available to you in the first week of semester?

Is course content organised/planned and structured in a valuable manner?

Are the classes interactive, questions are encouraged and doubts are effectively clarified?

Does the Teacher uses Teaching Tools (Assignments/Quiz/Charts/Group Discussion, Seminar, etc.) effectively?

Are the course contents covered by the teacher according to Course Plan, Text Book and Reference Books?

Does the Teacher valuate and return the papers promptly?

What is your Overall understanding of the subject in this semester?