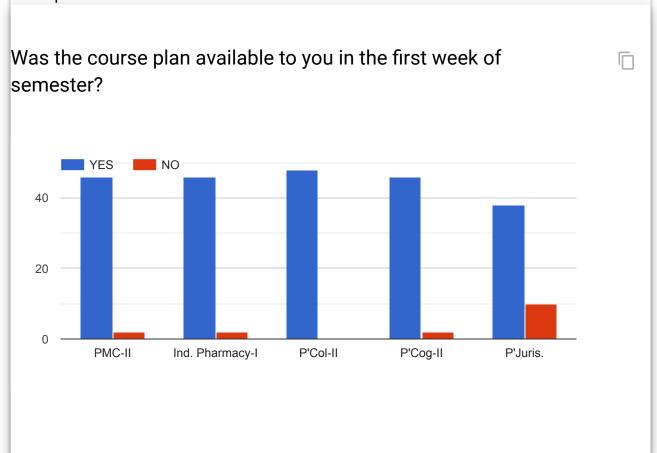

## TEACHER EVALUATION FORM For VII SEMESTER

60 responses

Was the course plan available to you in the first week of semester?

Is course content organised/planned and structured in a valuable manner?

Are the classes interactive, questions are encouraged and doubts are effectively clarified?