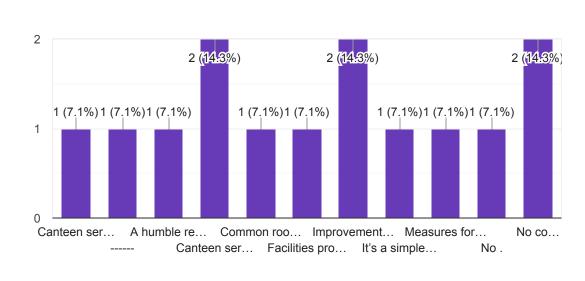

#### Any Comments (Suggestions)

8 responses

Good technical and communication we had with all teaching staff..

Cafeteria & books not available as per syllabus or reference books

At canteen not properly provide the services

Available pci books for m pharmcy.

Projector available in classroom, gilrs common rum,

Satisfactory experience

maintainance of instrument is not so good

Availability of instruments poor which instruments are available are not properly work as well as cleanness not maintain