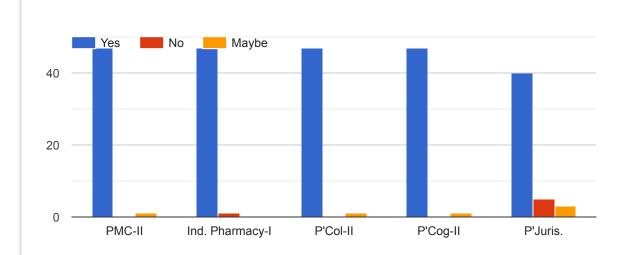

Does the Teacher valuate and return the papers promptly?

What is your Overall understanding of the subject in this semester?