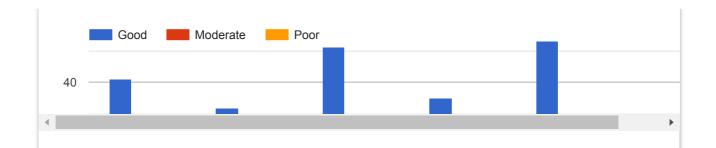

## TEACHER EVALUATION FORM For VII SEMESTER

60 responses

Was the course plan available to you in the first week of semester?

Is course content organised/planned and structured in a valuable manner?

Are the classes interactive, questions are encouraged and doubts are effectively clarified?

Does the Teacher valuate and return the papers promptly?

What is your Overall understanding of the subject in this semester?