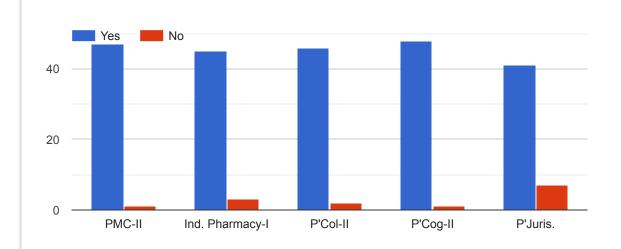

## TEACHER EVALUATION FORM For M. Pharm. Pharmaceutics I SEMESTER

14 responses

Was the course plan available to you in the first week of semester?

Is course content organised/planned and structured in a valuable manner?