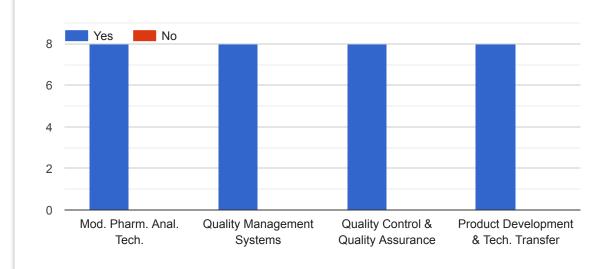

## TEACHER EVALUATION FORM For M. Pharm. Quality Assurance I SEMESTER

8 responses

Was the course plan available to you in the first week of semester?

Is course content organised/planned and structured in a valuable manner?

Are the classes interactive, questions are encouraged and doubts are effectively clarified?