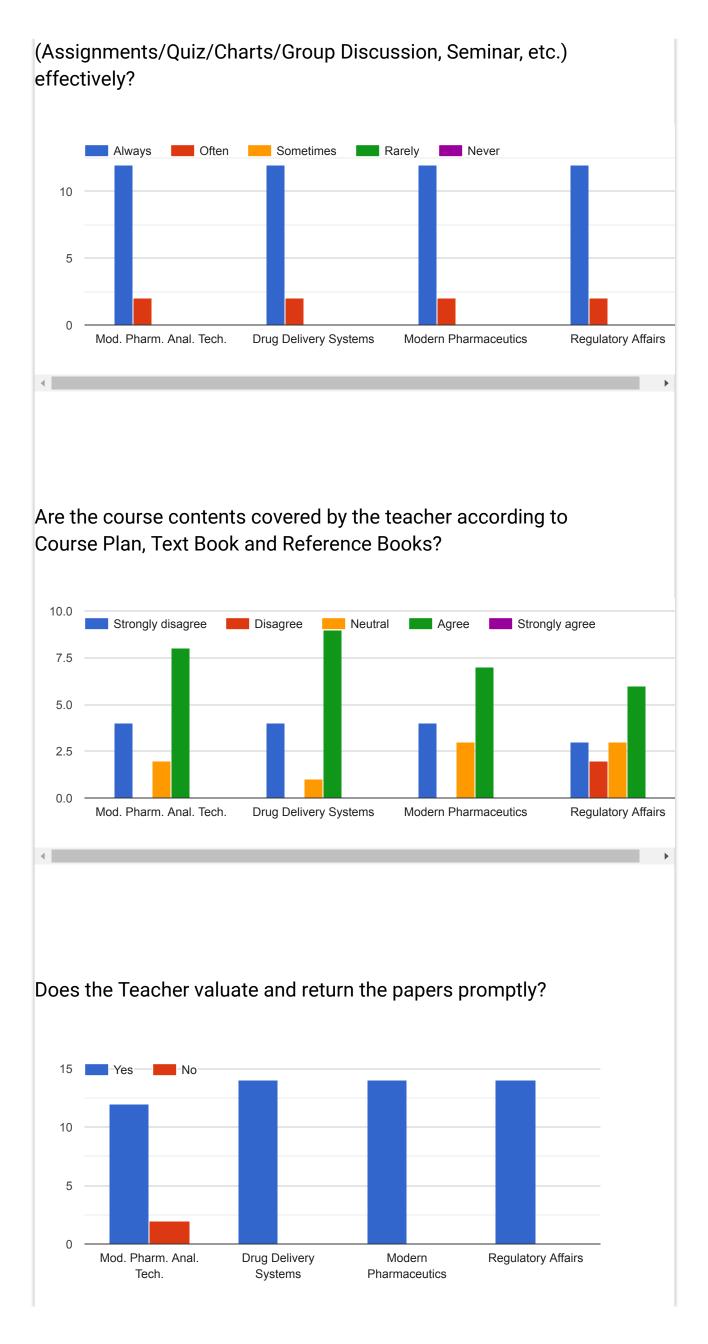

Does the Teacher uses Teaching Tools (Assignments/Quiz/Charts/Group Discussion, Seminar, etc.) effectively?

Are the course contents covered by the teacher according to Course Plan, Text Book and Reference Books?

Does the Teacher valuate and return the papers promptly?

What is your Overall understanding of the subject in this semester?