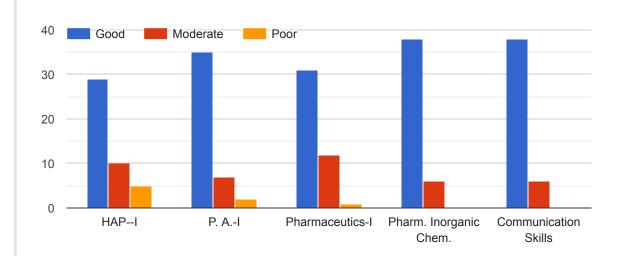

## TEACHER EVALUATION FORM For VII SEMESTER

60 responses

Was the course plan available to you in the first week of semester?

Is course content organised/planned and structured in a valuable manner?

Are the classes interactive, questions are encouraged and doubts are effectively clarified?