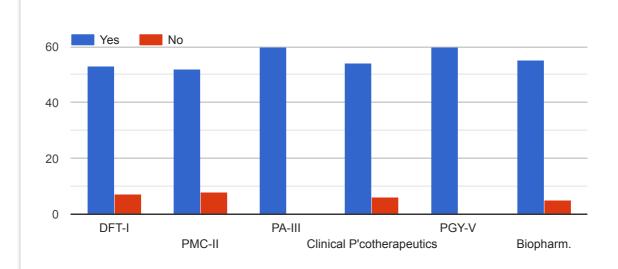

## TEACHER EVALUATION FORM For B. Pharm. I SEMESTER

44 responses

Is course content organised/planned and structured in a valuable manner?

Are the classes interactive, questions are encouraged and doubts are effectively clarified?

## TEACHER EVALUATION FORM For III SEMESTER

44 responses

Is course content organised/planned and structured in a valuable manner?

Are the classes interactive, questions are encouraged and doubts are effectively clarified?

### TEACHER EVALUATION FORM For V SEMESTER

48 responses

Is course content organised/planned and structured in a valuable manner?

Are the classes interactive, questions are encouraged and doubts are effectively clarified?

## TEACHER EVALUATION FORM For VII SEMESTER

60 responses

Was the course plan available to you in the first week of semester?

Is course content organised/planned and structured in a valuable manner?

Are the classes interactive, questions are encouraged and doubts are effectively clarified?