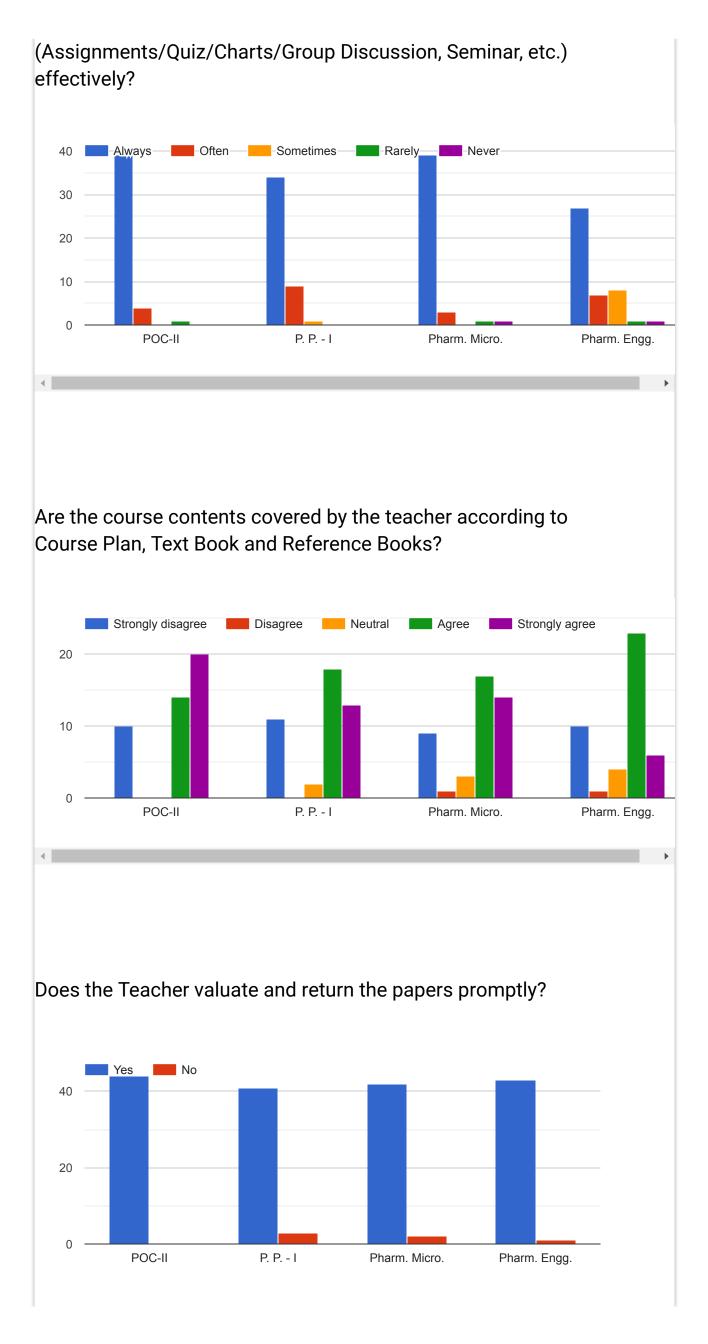

Does the Teacher uses Teaching Tools (Assignments/Quiz/Charts/Group Discussion, Seminar, etc.) effectively?

Are the course contents covered by the teacher according to Course Plan, Text Book and Reference Books?

Does the Teacher valuate and return the papers promptly?

What is your Overall understanding of the subject in this semester?